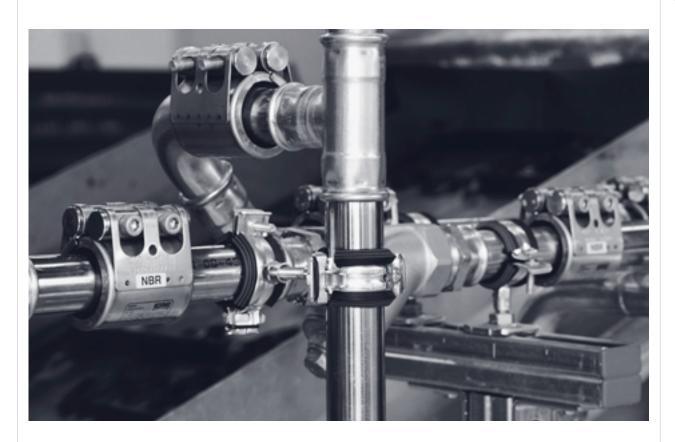

## NORMACONNECT® DCS Couplings for drainage pipes

With many years of proven performance in all types of domestic, commercial and industrial drainage system applications the NORMACONNECT® DCS range of specialist couplings has an excellent record for safety and reliability.

There are DCS couplings for both above and below ground applications, and bridge drainage, in diameters from 40 mm to 600 mm.

- Simple and quick assembly and disassembly
- Compact design and construction
- Range covers all drainage uses
- Versatility
- Fast, safe, and economical
- Suitable for tensile strength and non-tensile strength connections
- Complete range of accessories