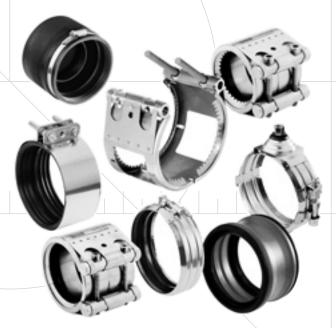

## NORMACONNECT® DCS Couplings for drainage pipes

With many years of proven performance in all types of domestic, commercial and industrial drainage system applications the NORMACONNECT® DCS range of specialist couplings has an excellent record for safety and reliability.

There are DCS couplings for both above and below ground applications, and bridge drainage, in diameters from 40 mm to 600 mm.

- Simple and quick assembly and disassembly
- Compact design and construction
- Range covers all drainage uses
- Versatility
- Fast, safe, and economical
- Suitable for tensile strength and non-tensile strength connections
- Complete range of accessories